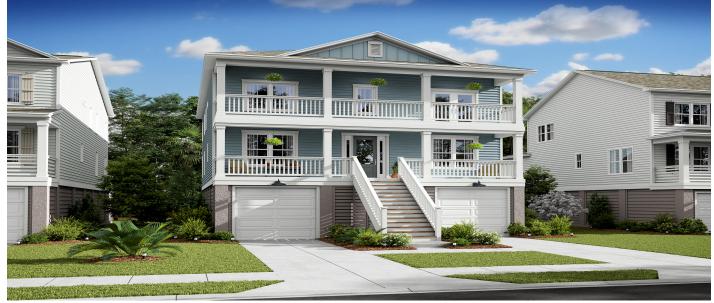

# 1651 Siloh Drive, Mount Pleasant, 29466, SC

https://searchrealestate.co/properties/1651-siloh-drive/mount-pleasant/sc/29466/MLS\_ID\_25002828

## Price - \$1,328,032

| Bedrooms | Baths | Half Baths | SqFt | Lot Size | Year Built | DOM      |
|----------|-------|------------|------|----------|------------|----------|
| 5        | 3     | 1          | 3466 | 0.1400   | 2024       | 107 Days |

## Description

UNDER CONSTRUCTION!Welcome to Liberty Hill Farm, where a remarkable home and unparalleled amenities combine to create a truly exceptional living experience in the heart of Mount Pleasant. The Wando offers 5-bedroom, 3.5-bathroom home that seamlessly blends work and play, offering an ideal living space for families. The expansive ultra gourmet kitchen boasts built-in appliances, an elegant apron sink, a convenient butler's pantry for indulging in a coffee station or creating a stylish wine bar, and a walk-in pantry for ample storage. The formal dining room and open great room provide room for entertaining, while the 360 square foot screened deck and deck extension offer a picturesque views of the