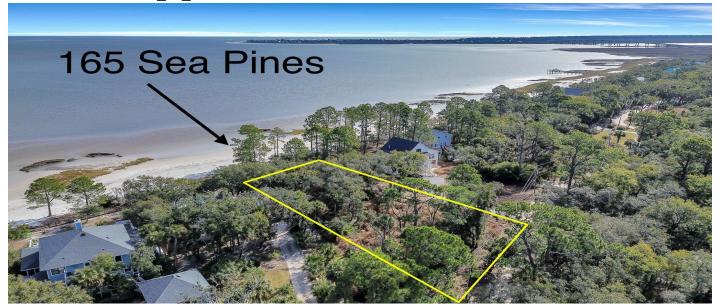

# 165 Sea Pines Drive, Saint Helena Island, 29920, SC

https://searchrealestate.co/properties/165-sea-pines-drive/saint-helena-island/sc/29920/MLS\_ID\_24001923

Price - \$799,000

Lot Size DOM

0.7300 515 Days

### **Description**

Discover the allure of one of Beaufort's last remaining rural oceanfront lots in historic Coffin Point. Embrace the tranquility of serene oceanfront sunrises right from your backyard, and relish the freedom to ride your horse along the pristine beach. This expansive property, boasting over half an acre, invites you to envision and build your coastal dream home. Escape the constraints of HOA fees immersing yourself in the warmth of a close-knit community. Steeped in legend and natural beauty, this property offers exclusive access to a private beach, reserved solely for Coffin Point residents that once housed the renowned Coffin Point Plantation and the territory of the infamous Sheriff McTeer.Whether you choose to unwind on the secluded beach or leisurely golf cart rides to witness breathtaking sunsets, this community captivates with its unique blend of history and natural splendor. And, with Historic Downtown Beaufort just a short 20-minute drive away, you can enjoy the best of both worlds - secluded coastal living and the vibrant offerings of a historic town. Seize the opportunity to make Coffin Point your home, where history, community, and coastal living converge.