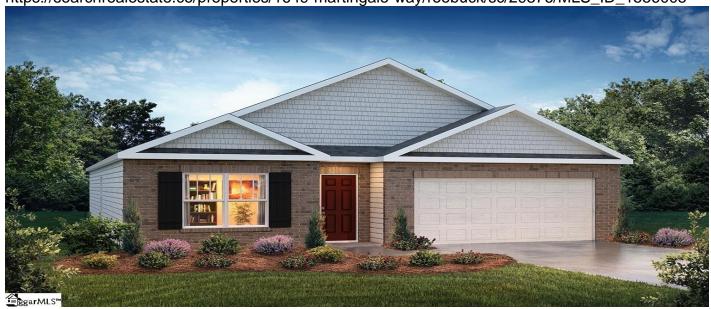

# 1649 Martingale Way, Roebuck, 29376, SC

https://searchrealestate.co/properties/1649-martingale-way/roebuck/sc/29376/MLS\_ID\_1556005

# **Description**

Check out 1649 Martingale Way, a beautiful new home in our Paddock Point community. This spacious single-story home Features four bedrooms, two bathrooms, and a two-car garage, providing ample space. When you step inside, you'll be greeted by an inviting foyer that leads directly into the open-concept living area. The family room, dining area, and kitchen flow seamlessly together, creating the perfect space for both everyday living and entertaining. The kitchen is equipped with a corner walk-in pantry, stainless steel appliances, and a large island with a breakfast bar, featuring both style and functionality for any chef. The primary suite provides a peaceful retreat, featuring a large walk-in closet and an en suite bathroom with dual vanities and a separate shower. On the opposite side of the home, the additional three bedrooms and secondary bathroom features privacy and comfort for family members or guests. Out back, you'll find a covered porch, ideal for enjoying outdoor meals or simply relaxing in the fresh air. With its thoughtful design and open layout, this home is perfect for modern living. Pictures are representative.