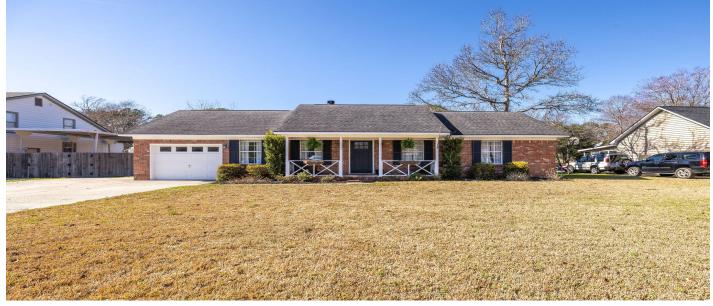

# 1649 Lauda Drive, Mount Pleasant, 29464, SC

https://searchrealestate.co/properties/1649-lauda-drive/mount-pleasant/sc/29464/MLS\_ID\_25004039

## Price - \$645,000

| Bedrooms | Baths | SqFt | Lot Size | Year Built | DOM     |
|----------|-------|------|----------|------------|---------|
| 3        | 2     | 1218 | 0.2900   | 1988       | 96 Days |

## Description

Location, Location, Location!! Here is your opportunity to live in a centralized neighborhood in South Mount Pleasant. This updated brick ranch style home offers 3 bedrooms and 2 full baths. The kitchen is fully equipped with updated appliances and granite countertops. The living room has high ceilings with natural light and a wood burning fireplace. This property features a fully fenced in backyard that overlooks the wando east pond.