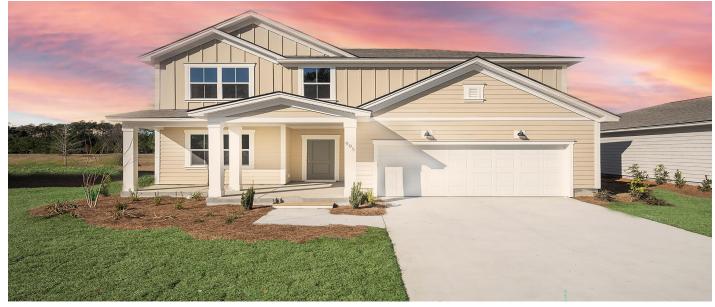

## Description

Step into Southern charm with a welcoming front porch perfect for relaxing afternoons. This thoughtfully designed home features a flex/office space and an open-concept kitchen, cafe, and family room, offering plenty of space for your favorite furnishings. The kitchen boasts elegant white shaker cabinets, a subway tile backsplash, quartz countertops, and a center island, blending style with functionality.Upstairs, you'll find four spacious bedrooms, including a loft/multi-purpose area, and 2.5 bathrooms. Located in Bradford Pointe, enjoy amenities like cable and internet, a community pool, basketball court, playground, and scenic walking trails.