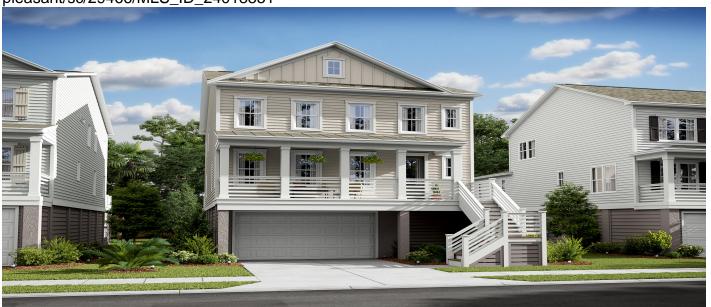

# 1639 Cultivation Lane, Mount Pleasant, 29466, SC

https://searchrealestate.co/properties/1639-cultivation-lane/mount-pleasant/sc/29466/MLS\_ID\_24018851

# Price - \$1,188,694

| Bedrooms | Baths | Half Baths | SqFt | Lot Size | Year Built | DOM      |
|----------|-------|------------|------|----------|------------|----------|
| 4        | 3     | 1          | 2520 | 0.1300   | 2024       | 364 Days |

# **Description**

The Stono plan is a 4 bedroom, 3.5 bathroom home that has it all. This beautifully elevated home creates a distinct coastal feel with a 3 car drive under garage with front and rear porches to enjoy outdoor living year-round. On the main floor you have an open concept kitchen, dining and great room. This home also includes fireplace, screened deck, elevator rough-in and so much more.