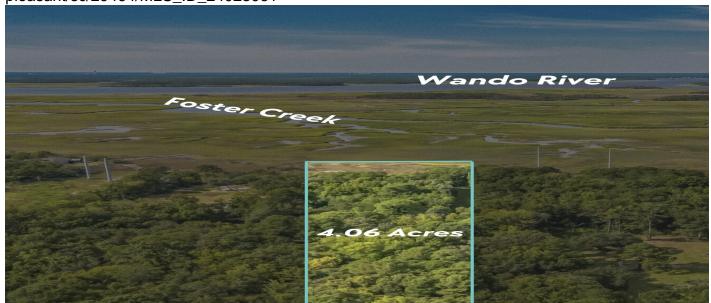

# **Description**

Reduced! Residential development opportunity in the heart of Mt Pleasant. 4.06 Acres of marsh front land Zoned S-3: 3 single-family detached dwellings/acre with 14,500 sq ft lot minimum. This large wooded lot is located on Foster Creek between Belle Hall and Palmetto Island County Park. Marshfront with potential access to Foster Creek and the Wando River.