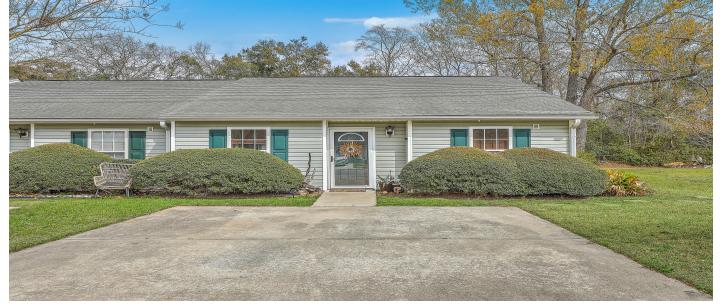

## Description

This is an end townhome you have to see! The location is spectacular and minutes away to Folly Beach, downtown Charleston, several restaurants as well as several places to shop. It has new cabinets, extra large kitchen with granite counter tops and a wine fridge, a new HVAC, new hot water heater, nice LVP flooring as well as a relaxing sauna in the master bathroom!! The large back patio in s completely bricked so no need to mow or weed eat any grass. The back yard opens to the community walk way for easy access. The side yard is part of the community easement and adds more space for a family BBQ or gathering. There are also several more parking spaces next to this unit. The fireplace is gas and also has hidden cabinets above the fireplace for more storage! This home is move in ready!!There will be two friendly dogs in their crate. The refrigerator, washer and dryer and the window treatments are negotiable.