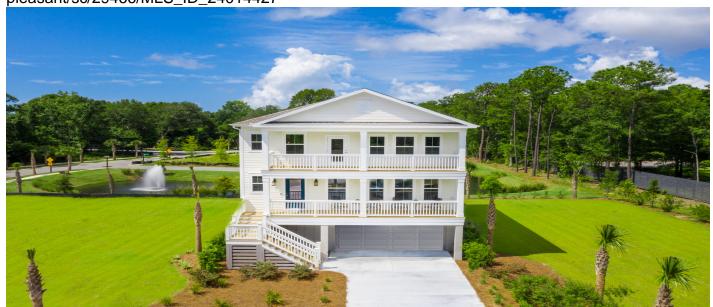

# 1636 Siloh Street, Mount Pleasant, 29466, SC

https://searchrealestate.co/properties/1636-siloh-street/mount-pleasant/sc/29466/MLS\_ID\_24014427

# Price - \$1,230,250

| Bedrooms | Baths | Half Baths | SqFt | Lot Size | Year Built | DOM      |
|----------|-------|------------|------|----------|------------|----------|
| 5        | 3     | 1          | 2930 | 0.2100   | 2024       | 273 Days |

## **Description**

Welcome to the Hamlin, a luxurious 5 bed, 3.5 bath coastal paradise. This beautiful elevated home exudes sophistication and offers a range of exquisite features. With a 4 car drive under garage and double front porches, it presents a captivating curb appeal. The rear screened porch allows you to savor outdoor living throughout the year. Upon entering the main floor, you will be greeted by a bright and airy 2 story entryway, creating an inviting ambiance. The open concept kitchen, great room, and dining area provide the perfect setting for entertaining guests. The ultra gourmet kitchen is a chef's dream, featuring an island, farmhouse sink, double wall ovens, and built in kitchen appliances. The 36-inch gas cooktop adds a touch of culinary excellence.