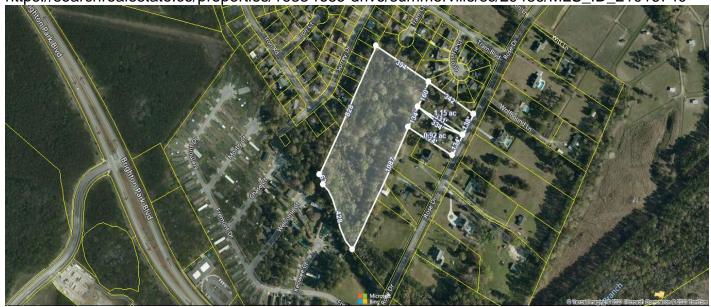

## **Description**

Land developers and investors! Three parcels packaged together! 10.8 acres, X flood zone. TMS #s 2210000034, 2210000057, 2210000030. Homes are being sold AS-IS. There is the main brick house, smaller rental house, four door garage with apartment above it, and another double bay garage behind on the two smaller lots.