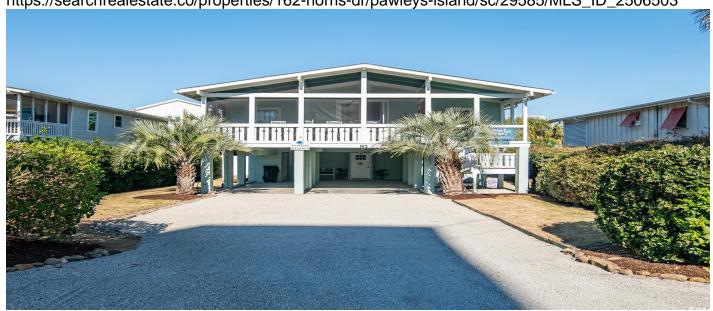

# 162 Norris Dr., Pawleys Island, 29585, SC

https://searchrealestate.co/properties/162-norris-dr/pawleys-island/sc/29585/MLS\_ID\_2506503

# Price - \$1,499,000

| Bedrooms | Baths | SqFt | Lot Size | Year Built | DOM      |
|----------|-------|------|----------|------------|----------|
| 6        | 3     | 1800 | 0.1800   | 1967       | 153 Days |

# **Description**

Lucky Day...Back on the Market! Nestled in the heart of South Litchfield, this delightful 6-bedroom, 3-bathroom home offers the quintessential beachside living experience. Built in 1967, this home provides ample space for relaxation and entertainment. Property Highlights: Spacious Living: The home's 6 bedrooms are thoughtfully designed, each adorned with coastal-themed decor to enhance the beachside ambiance. Other features include screen porch, 3 updated bathrooms, outdoor shower, open back deck and updated kitchen perfect for entertaining. Outdoor Oasis: A standout feature of this property is the inviting saltwater pool, perfect for cooling off after a day at the beach. The expansive backyard offers a serene setting for gatherings or quiet reflection. Proximity to Attractions: Located across the street from the Litchfield Inn, residents have easy access to oceanfront dining and are just steps away from the pristine beaches of South Litchfield. Additional Features: Parking: Ample covered parking is available, accommodating multiple vehicles with ease. Experience the perfect blend of classic charm and modern amenities at this coastal haven. Whether you're seeking a family vacation home or a serene retreat, 162 Norris Drive offers an unparalleled opportunity to embrace the best of Pawleys Island and Litchfield beach living.