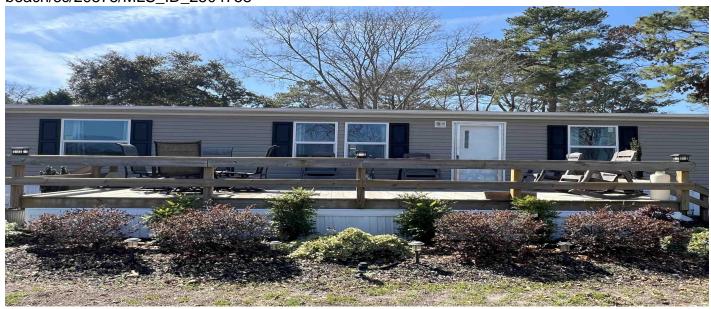

## **Description**

Enjoy The Spectacular Views of the 40 Acre Lake from the The Huge Front Deck and All of the Front Windows and the Front Door of this Beautiful Custom Built- 3/Bed -2/Bath LakeFront Home on the Largest Lakefront Lot in the Secluded Crystal Lake Community (Pet friendly) at Surfside Beach- Short Golf Cart ride to the Ocean. Walking Paths. Centrally Located- close drive to Myrtle Beach State Park, Coastal Grand Mall, Airport, Market Commons and local shopping. Custom Design floor plan- flooring throughout. Energy Efficient Home with Smart Thermostat and Custom Built with 2x6 Reinforced Exterior Insulated Walls. Non-Smoking Home. Large Designer Kitchen-Designer Cabinets, Huge Work Island/ Breakfast Bar, double sink, refrigerator, range, and pantry. Plenty of Kitchen storage. Large Master Bedroom suite with large walk-in closet. Master Bath has a Garden Tub/ Shower and Designer Vanity. Second Bath has a Tub/Shower and Designer Vanity. Shingled Roof. Storm Doors and Storm Windows. The Home's foundation has double block piers and a moisture barrier. Two Large Detached Storage Sheds Convey. Sit back and relax on the Huge Custom Built Reinforced 12x24 Front Deck. Large Corner LakeFront Lot with shade trees, palms, and plenty of space to park your toys. Truly one of a kind- Quiet Beach Living. Must Come Visit! Call your Agent Today to Schedule a Showing!