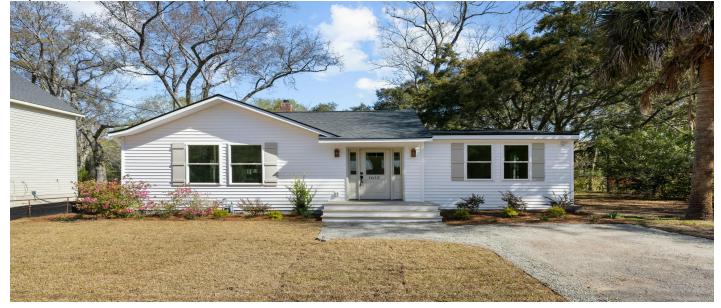

## Price - \$610,000

| Bedrooms | Baths | SqFt | Lot Size | Year Built | DOM     |
|----------|-------|------|----------|------------|---------|
| 3        | 2     | 1436 | 0.3000   | 1950       | 44 Days |

## Description

This adorable cottage is fully renovated and perfect for a buyer who wants to experience the best that Charleston has to offer. Perfectly situated between Downtown Charleston and Folly Beach, you are never far from the sights of downtown or the serene retreat of the beach. Additionally, this home sits on a nicely sized lot beneath a grand oak tree and is flanked by large, established azalea bushes. Inside, you will find bright white walls and meticulously chosen neutral finishes. With an open living, dining, and kitchen area leading to the back porch, the home is great for entertaining or everyday living. The kitchen offers a central island, gas range, stainless steel appliances, and a stylish tile backsplash. The spacious primary bedroom features dual closets and vanities, along with alarge walk-in shower adorned with marble herringbone floor tile, gray subway wall tile, and a sleek glass shower door. The second bathroom includes classic white subway tile and striking dark penny tiles. To top it all off, the home has updated plumbing and electric, and a new roof ensuring low maintenance living and peace of mind. With all of this offered in single-story living, this home is the perfect option for a multitude of buyers.