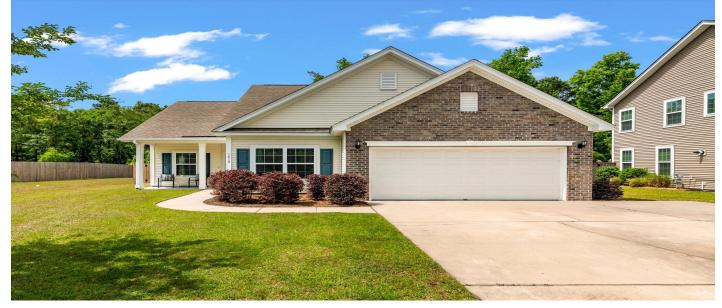

# 1610 Fishbone Drive, Johns Island, 29455, SC

https://searchrealestate.co/properties/1610-fishbone-drive/johns-island/sc/29455/MLS\_ID\_25013035

## Price - \$575,000

| Bedrooms | Baths | SqFt | Lot Size | Year Built | DOM     |
|----------|-------|------|----------|------------|---------|
| 4        | 3     | 2226 | 0.2600   | 2017       | 73 Days |

## Description

Prime location within walking distance to shops and restaurants. Step inside and you'll immediately appreciate the spacious layout, perfect for entertaining or accommodating a large family. The main level includes a dedicated office, two bedrooms, a full bathroom, laundry room, and a kitchen and living room with soaring cathedral ceilings. Upstairs, a generously sized loft offers flexible use as a mother-in-law suite, family room, or den. Outside, enjoy the privacy of the fenced backyard, complete with a new fence, concrete patio, and charming gazebo--ideal for relaxing or hosting guests.