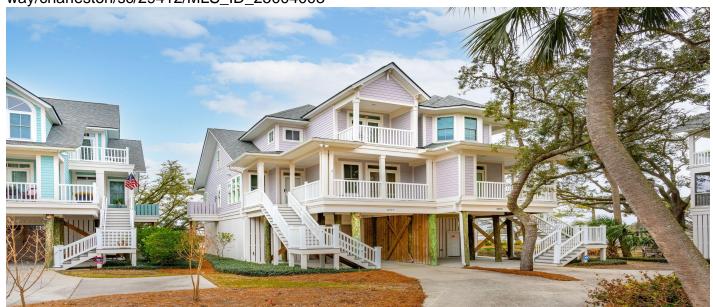

# 1607 Folly Creek Way Way, Charleston, 29412, SC

https://searchrealestate.co/properties/1607-folly-creek-way-way/charleston/sc/29412/MLS\_ID\_25004003

# Price - \$1,070,000

| Bedrooms | Baths | SqFt | Year Built | DOM      |
|----------|-------|------|------------|----------|
| 3        | 3     | 1738 | 2007       | 118 Days |

## **Description**

Introducing the elegant 3-bedroom, 3-bath unit at 1607 Palmetto Point. This home features exquisite, renovated bathrooms, stunning hardwood floors, a three-stop elevator, and breathtaking river and marsh views from all living areas. All three bedrooms have outside access that bring the Lowcountry's landscape to everyday living. Ideally located close to Folly and its beach vibes, restaurants and activities. This home is situated within the gated Palmetto Point community, which offers a plethora of amenities, including a pool, boat docks, boat ramp, workout room, and walking trails. The perfect blend of luxury and convenience in this picturesque setting. Don't miss the opportunity to make this exceptional unit your new home. Please view the photos, video and floorplans.