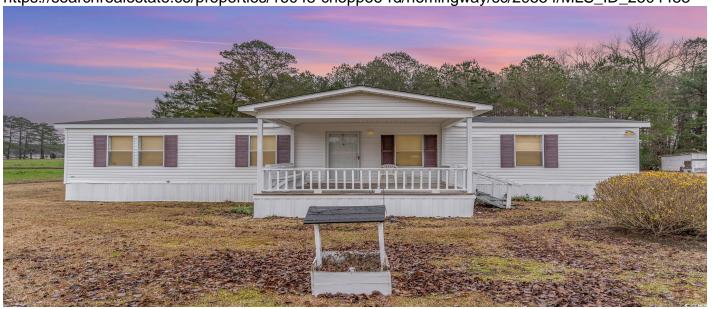

# 16048 Choppee Rd., Hemingway, 29554, SC

https://searchrealestate.co/properties/16048-choppee-rd/hemingway/sc/29554/MLS\_ID\_2504483

# Price - \$173,500

| Bedrooms | Baths | SqFt | Lot Size | Year Built | DOM      |
|----------|-------|------|----------|------------|----------|
| 3        | 2     | 1750 | 1.5300   | 2011       | 132 Days |

# **Description**

Look at all that LAND! Multiple waterlines means a possibility to add another house on this property. Great income potential and/or the potential to subdivide. Very well-maintained manufactured home off the beaten path yet just over 45 minutes to a the next city and the beach!