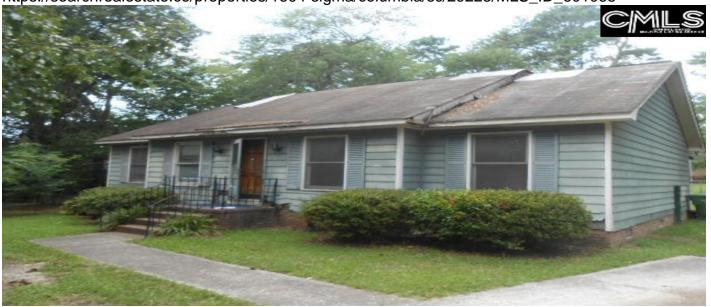

# 1604 Sigma, Columbia, 29223, SC

https://searchrealestate.co/properties/1604-sigma/columbia/sc/29223/MLS\_ID\_601065

## Price - \$120,000

| Bedrooms | Baths | SqFt | Lot Size | Year Built | DOM      |
|----------|-------|------|----------|------------|----------|
| 3        | 2     | 1149 | 0.1500   | 1988       | 197 Days |

## **Description**

Great opportunity to give this home your own flare. Cul-de-sac lot in NE Columbia with easy access to interstates. Plenty of potential here with some TLC. Large back yard with shed with a covered back porch. Disclaimer: CMLS has not reviewed and, therefore, does not endorse vendors who may appear in listings.