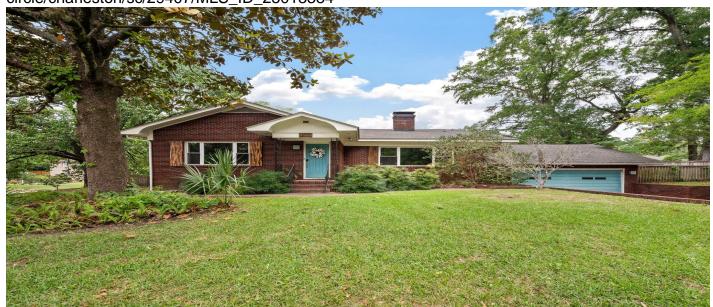

## **Description**

Discover this stunning mid-century modern, split-level brick home nestled on a spacious corner lot in a peaceful Charleston neighborhood. Elevated five feet off the road, this home offers a perched view of the surroundings - with no flood insurance required. Step inside and be captivated by the alloriginal white firebrick fireplace wall- a striking focal point that's naturally white, not painted. Large, no-grid double-pane windows flood the home with natural light, making it perfect for plant lovers. Real hardwood floors on the main levels add warmth and character throughout. The main bedroom boasts a large custom California Closet, while the beautifully renovated main bathroom brings modern luxury to this classic home. The roof was replaced in 2015, and all windows have been updated for energy efficiency and easy cleaning. Enjoy the best of Charleston with this home's unbeatable location! Walk to popular spots like Frothy Beard brewery, Locals, Cold Shoulder, Starbucks, and Publix, or take a short drive (just 1.5 miles) to Charlestowne Fermentory, Home Team BBQ, Los Reyes, Kor4 HIIT gym, CVS, and more. Charlestowne Landing State Park is next door, offering endless outdoor activities with a yearly pass. Located in a quiet, low-traffic neighborhood with a dedicated stoplight and left/right turn lanes for easy access, this home also features a two-car garage and a large, fully fenced yardperfect for privacy, relaxation, or entertaining. A rare find, this home seamlessly blends timeless mid-century charm with thoughtful modern updates, professional appraisal report exceeding sale price available upon request