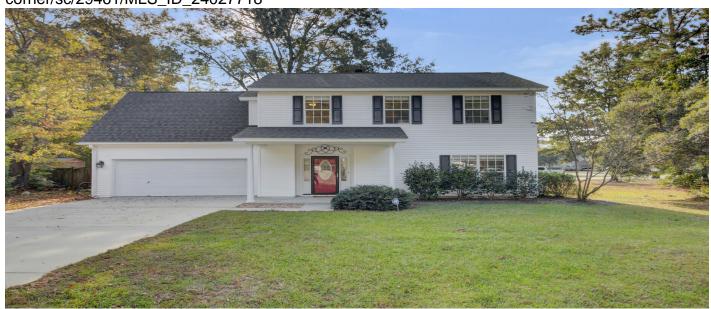

# 1600 Windsor Lane, Moncks Corner, 29461, SC

https://searchrealestate.co/properties/1600-windsor-lane/moncks-corner/sc/29461/MLS\_ID\_24027718

### **Description**

Welcome to Historic Pimlico on the Cooper River. This gorgeous four bedroom two and a half bath home that has an assumable loan. Ask your agent for details and no you do not have to be a veteran to assume the loan. This beautifully well-maintained home has a new roof that is only three years old, a HVAC that is only 5 years old and situated on a large corner lot with fenced in back yard in the desirable neighborhood of Pimlico, This home boasts granite counter tops, Laminate flooring, a fireplace with a large crown molding mantle. An updated kitchen with eat in area along with a separate dining room, Carpet upstairs in the bedrooms and LVP flooring in the restrooms upstairs. Every other bedroom has ceiling fans as well. Come see this beautiful home with all of its upgrades and spacious fenced in back yard where you can host all manner of BBQ's or get togethers. Schedule your private showing today. Pimlico offers access by private boat ramp and deepwater dock to the Cooper River. Also 200-acre lake and play parks. This home is a must see, No HOA!