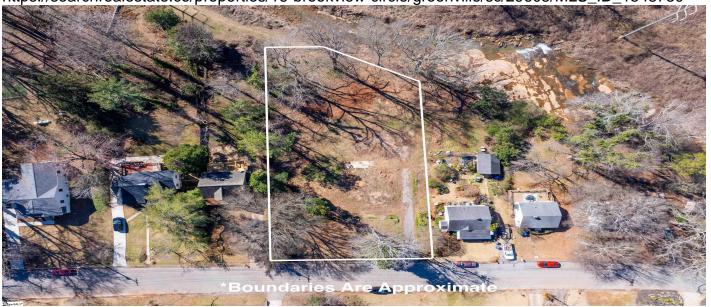

### **Description**

Calling all builders and developers, this prime lot is located on the banks of Brushy Creek, separating Augusta Rd area from Chanticleer, and has exclusive access to the Faris Falls waterfall. This lot is the combination of 2.5 parcels and can likely be subdivided back to 2+ lots. Convenient access to all the shopping and dining along Augusta Rd while also being around the corner from Prisma's main campus, but any potential road noise cancelled out by the babbling sounds of the waterfall. Take the steps down and walk out onto the rocks to see the full potential of this location. Previous home has been removed, but utility hook-ups remain.