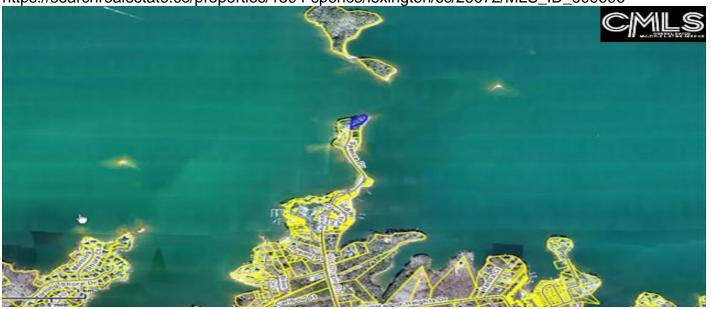

#### **Description**

Build your waterfront home on an ultra-private, dream lot in the heart of Lexington! A super rare 1.32 acre peninsula lot w/ 600+ feet of lakefront on a gated private island, Spences Island, on Lake Murray w/ 270 degree big water views (incl. views of Bomb Island & Lake Murray Dam) to the east, north, & west so you can always have a big water view without looking into the sun any time of day. The building site has been fully prepared w/ complete riprap, dock permit, & access to public utilities. Because of the unique location, you can drive down your driveway and leave the world behind yet still enjoy Lexington One schools including River Bluff High School, close proximity to downtown Lexington & Irmo, and easy access to Columbia. Disclaimer: CMLS has not reviewed and, therefore, does not endorse vendors who may appear in listings.