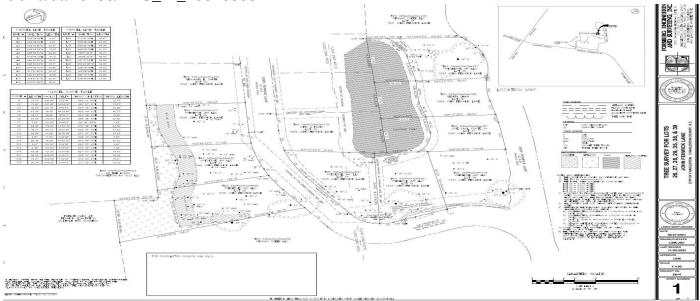

# 1593 John Fenwick Ln Lane, Johns Island, 29455, SC

https://searchrealestate.co/properties/1593-john-fenwick-In-lane/johns-island/sc/29455/MLS\_ID\_23020890

Price - \$260,000

Lot Size DOM

0.2100 621 Days

## **Description**

Beautiful lot in The Preserve at Fenwick Plantation with a gorgeous live oak that would situate in the front yard of the homesite.