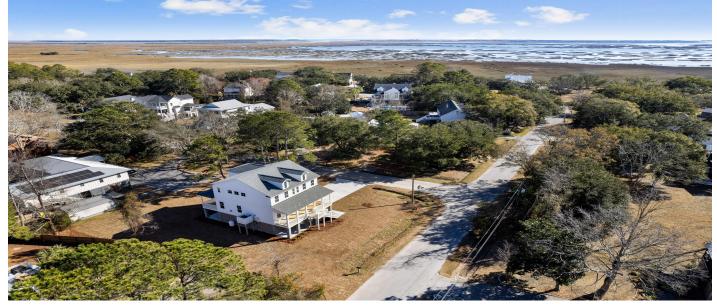

## Description

New construction in Copahee View Subdivision, nearing completion. This coastal-inspired home sits on over a third of an acre with a raised floor, drive-under garage, and ample storage. Just a short walk to the marsh or boat ramp! The main level features a guest bedroom, full bath, and flexible study. Upstairs, enjoy the primary suite, two bedrooms, loft, and laundry room. Corner lot with marsh and water views. No mandatory HOA, private boat ramp access for \$60/year. Close to Hwy 17, shopping, restaurants, and top-rated schools.