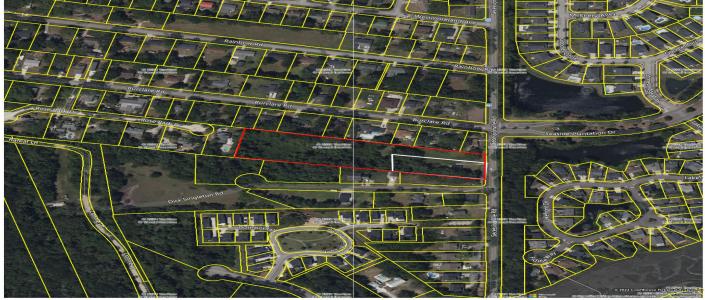

## Description

Listing is for two adjacent lots, TMS #'s 427-09-00-045 & 427-09-00-068. 3.45 acres on Secessionville rd, across from Seaside Plantation & next to Bur Clare. There is an tenant-occupied structure on the front portion, 3 bed, 1 bath, 1050 sqft built in 1975. Zoned SR-1 (verification in documents), allows for 4.8 single family units per acre (min. lot sq footage 9000 sq ft). Front portion is in AE 11 flood zone, rear in X. Road frontage estimated at 160ft. CPW water/sewer at the house/road. All information obtained from public sources.