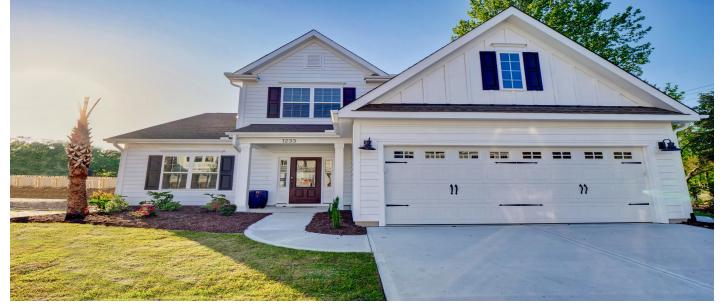

## Price - \$423,010

| Bedrooms | Baths | Half Baths | SqFt | Lot Size | Year Built | DOM      |
|----------|-------|------------|------|----------|------------|----------|
| 4        | 2     | 1          | 2593 | 0.1700   | 2025       | 222 Days |

# Description

Lochton at Cane Bay-Nantahala A, for comp purposes only