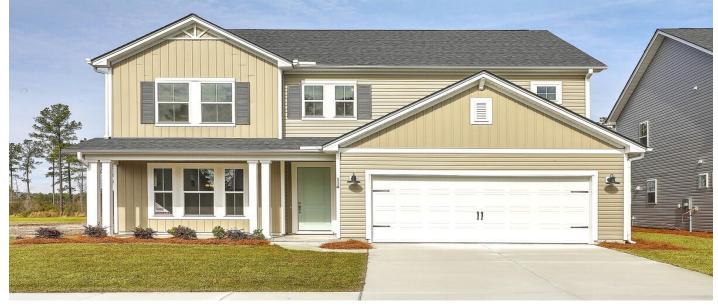

# 156 Middleton Drive, Goose Creek, 29445, SC

https://searchrealestate.co/properties/156-middleton-drive/goose-creek/sc/29445/MLS\_ID\_24026696

## Price - \$460,990

| Bedrooms | Baths | Half Baths | SqFt | Lot Size | Year Built | DOM      |
|----------|-------|------------|------|----------|------------|----------|
| 4        | 3     | 1          | 2577 | 0.2400   | 2024       | 245 Days |

## Description

This home is finished & READY NOW!A stunning two-story, single-family home featuring a spacious upstairs primary bedroom with a walk-in closet for optimal storage. Upstairs, you will also find an open loft, designed to be a versatile space you can use for work and play! There are also three additional roomy bedrooms upstairs with one of them featuring its own ensuite. The open concept main floor is perfect for entertaining. This home features a breakfast area off of the kitchen, a wonderful screened in patio, and designated formal dining room. Home is ENERGY STAR certified and indoor Air PLUS qualified. Photos are of an artist's rendering, previously built home(s) and/or the furnished model home which could have upgrades pictured and shown that are not included in this home.