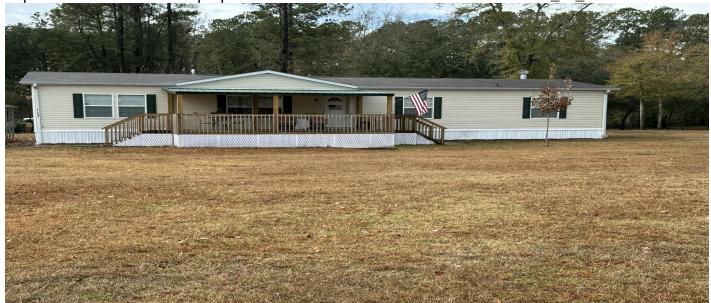

# 156 Caroline Drive, Cross, 29436, SC

https://searchrealestate.co/properties/156-caroline-drive/cross/sc/29436/MLS\_ID\_24031349

# **Price - \$275,000**

| Bedrooms | Baths | SqFt | Lot Size | Year Built | DOM      |
|----------|-------|------|----------|------------|----------|
| 2        | 2     | 1904 | 1.8500   | 2016       | 142 Days |

# **Description**

Enjoy 1.85 acres and three boat launches right around the corner sounds like a slice of paradise; then you have found the perfect spot. This home has dual Master Suites and a large open living area. There is an open carport and a one car garage on the property. This is the last property on the street and butts up to SCPSA land.