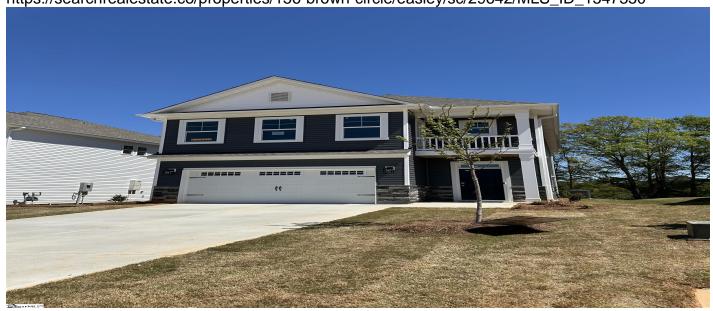

# 156 Brown Circle, Easley, 29642, SC

https://searchrealestate.co/properties/156-brown-circle/easley/sc/29642/MLS\_ID\_1547350

# Price - \$309,900

| Bedrooms | Baths | Half Baths | SqFt | Lot Size | Year Built | DOM      |
|----------|-------|------------|------|----------|------------|----------|
| 3        | 2     | 1          | 1990 | 0.1300   | 2025       | 170 Days |

# **Description**

Located on the western side of Greenville, Easley is a popular small suburban city in the foothills of the Blue Ridge mountains that is located close to Interstate I-85. Easley is an easy commute to the many job centers of the Upstate due to its excellent network of roads and Interstate I-85. It also features excellent schools and a great small town atmosphere for raising families, making it one of the fastest new home markets in SC. The Crestfall II C plan in Brownstone Park Subdivision has an open floor plan that's great for entertaining. Kitchen with large island opens into dining and living room. Loft, large primary suite with double vanity, garden tub, walk in shower. A large walk in closet is off the primary bathroom that makes getting ready a breeze LVP flooring throughout all the main living areas, kitchen has granite countertops, SS appliances. 2 car garage, sod & irrigation. This subdivision features sidewalks with a greenspace throughout the community.