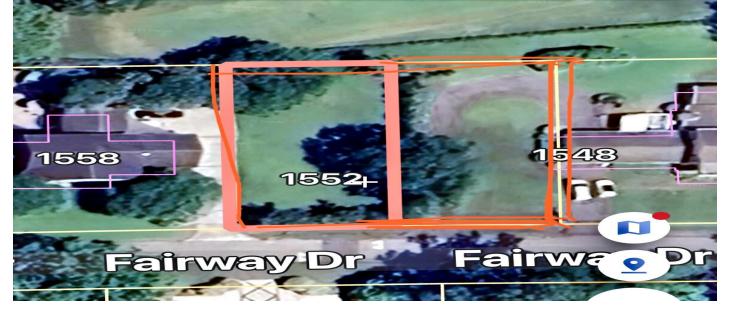

## Description

City of Charleston approved. single family building lot. New boundary, tree, topo survey, building site plan on file to send to your architect & builder. . AE 11/12 flood zone would allow for Elevated Construction creating possible world class elevated water views of Downtown with expansive views across the CCC Private Golf Club. The building footprint including all city setbacks is just under 10,000 square feet. Total lot size is .40 acres. Public water & Sewer in place to connect. Turnkey opportunity for new construction. This lot provides ample space for a custom-designed home with lush landscaping. Plus, the neighborhood's wide streets, mature trees, and proximity to the Country Club of Charleston add to its charm and appeal. The home design will be important to capture the expansive views & possible birds nest views of waterfront downtown. Opportunities to secure a half-acre lot in Country Club II are rare don't miss your chance to create something truly special in one of Charleston's most coveted areas. Schedule a visit today!

# Location

1552 Fairway Drive, Charleston, 29412, SC