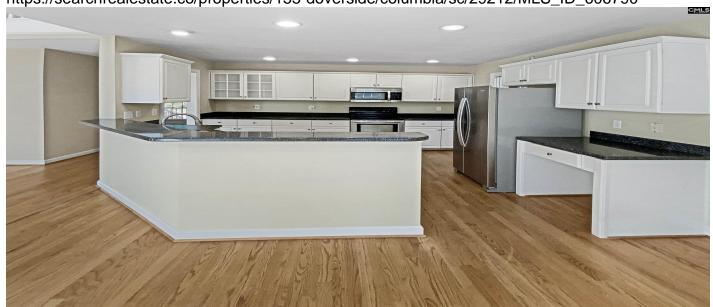

## **Description**

Come see this charming home now on the market! This home has Partial flooring replacement in some areas. Picture evenings by the fireplace and mornings having coffee outside. Relax in your primary suite with a walk in closet included. In the primary bathroom you'll find a separate tub and shower, plus plenty of under sink storage. The back yard is the perfect spot to kick back with the included sitting area. Don't wait! Make this home yours . Disclaimer: CMLS has not reviewed and, therefore, does not endorse vendors who may appear in listings.