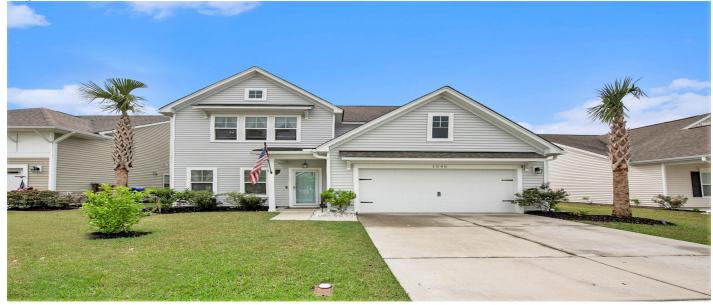

## Description

Welcome Home to 1540 Dawn Mist Way conveniently located off Bees Ferry in highly desirable The Pointe at Rhodes Crossing. This meticulously maintained home is ready for a new owner. The backyard is fully fenced with a screened in porch and patio with french drains from the gutters to the back fence. The primary owners closet is customized worth \$15k. This traditional built home is only 6 years old and has a tankless hot water heater and a brand new HVAC unit. A large kitchen island for getting the meals together and a custom pantry door. The nursery has wainscoting panels. The wood floors on the primary floor have been upgraded as well as light fixtures throughout the home. Blinds, curtains, washer, dryer convey with the home. Schedule your showing before its gone.