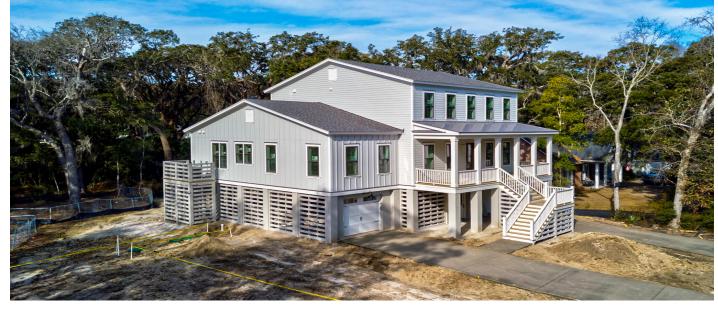

# 1533 Palmetto Fort Drive, Mount Pleasant, 29466, SC

https://searchrealestate.co/properties/1533-palmetto-fort-drive/mount-pleasant/sc/29466/MLS\_ID\_24022380

# Price - \$1,739,000

| Bedrooms | Baths | Half Baths | SqFt | Lot Size | Year Built | DOM      |
|----------|-------|------------|------|----------|------------|----------|
| 4        | 4     | 1          | 3301 | 0.4400   | 2024       | 190 Days |

# Description

BRAND NEW CONSTRUCTION IN MOUNT PLEASANT! This 4 br, 4.5 ba elevated home includes the primary bedroom on the main level, huge loft upstairs as well as custom details throughout! This is a rare opportunity to purchase a new semi-custom home situated on a large wooded homesite with NO HOA! Only minutes from shopping, restaurants and the beach! Completion Q1 2025!