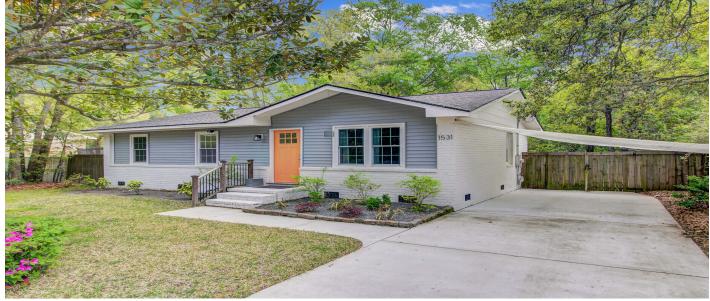

# Description

Welcome to 1531 Seacroft, located in the heart of beautiful James Island. This charming, renovated 3-bedroom, 1-bath home is perfectly situated between downtown Charleston and Folly Beach, offering the best of both worlds. The single-story home sits on a spacious .27-acre lot, fully enclosed with a privacy fence in the backyard.Key updates include a 2020 architectural roof, fresh exterior paint with new siding, and a stunningly landscaped yard. The backyard is an entertainer's dream with a brand-new deck, flower beds, a cozy firepit, a bocce ball pit, and a sizable storage shed. Inside, the home is just as impressive, with a beautifully updated kitchen featuring granite countertops, a tile herringbone backsplash, modern cabinetry, and new appliances. The bathroom has been completely remodeled with new tile, a stylish vanity, and contemporary fixtures. With an abundance of natural light and meticulously maintained features, this home is the perfect retreat for those seeking a laid-back low-country lifestyle. You'll be just minutes away from the beach, downtown Charleston, local shops, restaurants, the county park, and more. This is a wonderful opportunity to become part of the vibrant James Island community.