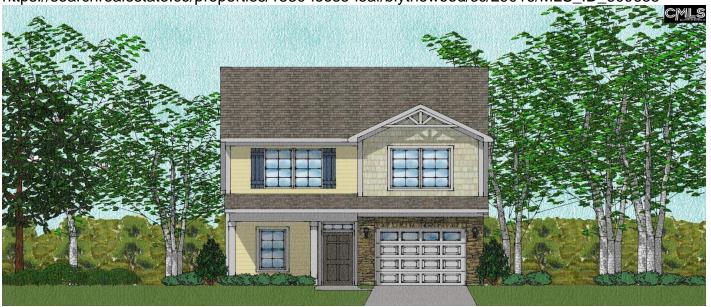

# Price - \$262,632

| Bedrooms | Baths | Half Baths | SqFt | Lot Size | Year Built | DOM     |
|----------|-------|------------|------|----------|------------|---------|
| 4        | 2     | 1          | 1720 | 0.1000   | 2025       | 58 Days |

## **Description**

Welcome to The Falls! Fall in love with this four-bedroom, two-and-one-half bath Townsend floorplan with the primary bedroom on the main floor! The open-concept living, dining, and kitchen areas are seamlessly connected, creating a bright and airy space ideal for gatherings and hosting guests. The kitchen features modern design upgrades to include a gas range, stainless steel appliances, and stunning white quartz tops perfect for meal prep or morning breakfast around the peninsula. The spacious living area offers a cozy fireplace to unwind and relax. On the main floor, the primary bedroom is a serene retreat designed for ultimate comfort. The luxurious ensuite features both a garden tub and a separate tile shower. Double vanities and a walk-in closet complete the space, offering both convenience and functionality. Upstairs, you'll find two additional bedrooms and a bonus room that can function as an additional bedroom, office, or entertainment room to suit your lifestyle. This home balances comfort, style, and functionality, making it an ideal choice for those seeking affordable living with a touch of luxury. Don't miss the opportunity to call this place home! Disclaimer: CMLS has not reviewed and, therefore, does not endorse vendors who may appear in listings.