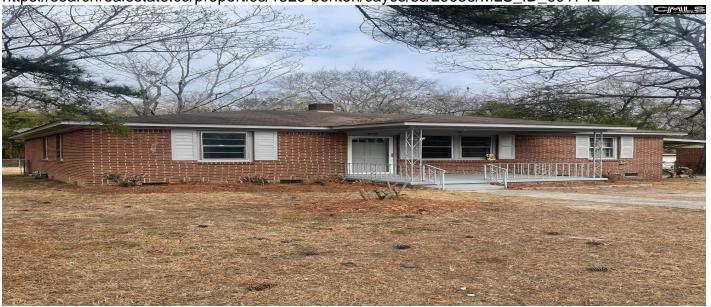

# Price - \$199,900

| Bedrooms | Baths | SqFt | Lot Size | Year Built | DOM      |
|----------|-------|------|----------|------------|----------|
| 3        | 2     | 1113 | 0.2100   | 1960       | 122 Days |

#### **Description**

Beautifully maintained 3 bedroom home nestled in a serene, well established neighborhood that backs up to lush woods, providing a peaceful retreat right in your backyard. Enjoy an inviting eat in kitchen, perfect for family meals and entertaining. The home boasts freshly painted walls and gleaming hardwood floors through out. The master bedroom includes an en-suite bathroom, alongside an additional full bath. The large backyard offers ample space for out door activities, gardening and entertaining. An attached carport provides parking and extra storage. Ideally situated close to a variety of restaurants, shopping, and easy access to the interstate for commuting. Just a short walk away is Cayce Recreational Park, which features new pickle ball courts. Disclaimer: CMLS has not reviewed and, therefore, does not endorse vendors who may appear in listings.