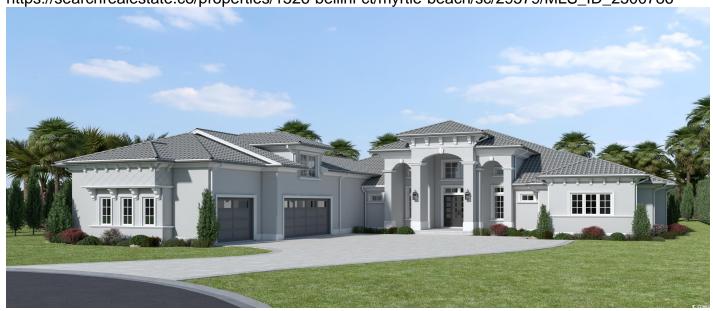

# 1526 Bellini Ct., Myrtle Beach, 29579, SC

https://searchrealestate.co/properties/1526-bellini-ct/myrtle-beach/sc/29579/MLS\_ID\_2500786

Price - \$1,999,999

| Bedrooms | Baths | Half Baths | SqFt | Lot Size | Year Built | DOM      |
|----------|-------|------------|------|----------|------------|----------|
| 6        | 5     | 2          | 4062 | 0.5200   | 2025       | 162 Days |

# **Description**

Only New construction currently available in Golf Village Grande Dunes. Luxury new construction in the exclusive Grande Dunes Golf Village community. 6 Bedrooms 5 Full bath and 2 half bath home with all the bells and whistles you can imagine. Lake front lot with pool and jacuzzi. Pictures are representative of current builder selections. Make this your dream home today.