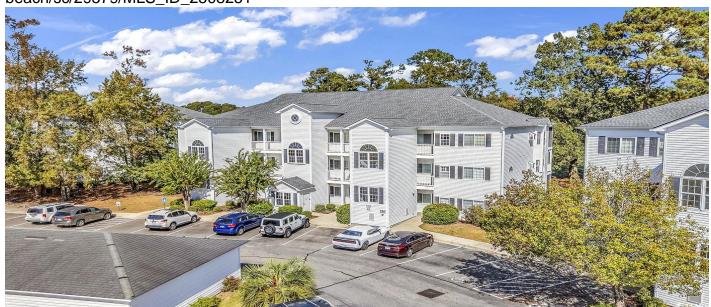

# 1525 Lanterns Rest Rd., Myrtle Beach, 29579, SC

https://searchrealestate.co/properties/1525-lanterns-rest-rd/myrtle-beach/sc/29579/MLS\_ID\_2508251

# **Price - \$277,900**

| Bedrooms | Baths | SqFt | Year Built | DOM     |
|----------|-------|------|------------|---------|
| 3        | 2     | 1510 | 2006       | 71 Days |

# **Description**

OPEN HOUSE! Join us this Saturday, June 14, 2025 from 10:00 am to 12:00 pm for an Open House at 1525 Lanterns Rest Road, unit 304 in Riverwalk II. Come see this fully furnished 3 bedroom, 2 bathroom, 3rd floor end unit has an elevator and overlooks the golf course! Welcome to the beautiful community of Riverwalk II, situated on the Intracoastal Waterway and the Cypress Golf Course or Arrowhead Country Club. This beautiful 3 bedroom, 2 bathroom top floor end unit offers beautiful views of Hole 5. Offered fully furnished with all the comforts you need, this ideal primary home, second home, or investment opportunity allows long term and short term rentals. As you enter the condo, you will find two spacious bedrooms and a full bathroom at the front of the home, with ample closets and tasteful decor. The spacious kitchen lets in plenty of natural light and has a pantry and washer and dryer. The living room opens up to the screened porch that overlooks the golf course, as does the primary suite with vaulted ceilings. Both the kitchen and living room face east allowing plenty of natural, morning light. The primary suite has a walk in closet and its own bathroom, as well as additional closet space and there is an attached storage area off the screened porch. Enjoy the community pool, dock, walking trails, grilling area, and proximity to some of the area's best golf, dining, attractions and beaches. Take the 3D tour and schedule your appointment today!