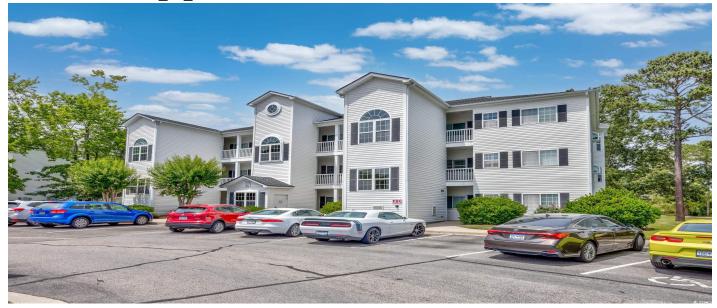

# 1525 Lanterns Rest Rd., Myrtle Beach, 29579, SC

https://searchrealestate.co/properties/1525-lanterns-rest-rd/myrtle-beach/sc/29579/MLS\_ID\_2413212

# **Price - \$244,000**

| Bedrooms | Baths | SqFt | Year Built | DOM      |
|----------|-------|------|------------|----------|
| 2        | 2     | 1253 | 2006       | 376 Days |

# **Description**

Wow! This one has it all! Enclosed Carolina Room with an awesome view of Arrowhead Golf Course. New granite countertop in 2023, New HVAC in 2020, new range, stove, microwave and refrigerator in 2021. The building is equipped with an elevator. It's a short walk to the ICW, and a short drive to all Myrtle Beach attractions. Not ready to settled down! Short-term rentals are also allowed here.