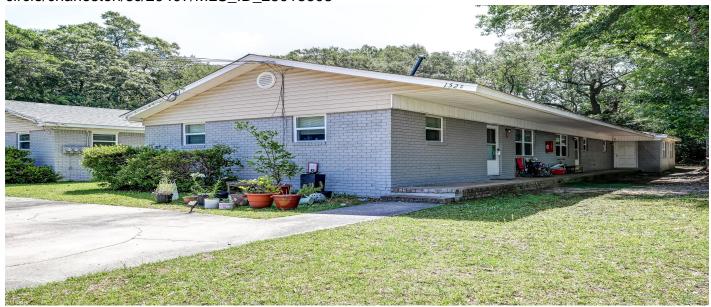

# 1523-1525 Avalon Circle, Charleston, 29407, SC

https://searchrealestate.co/properties/1523-1525-avalon-circle/charleston/sc/29407/MLS\_ID\_25013603

## **Description**

Located in the heart of West Ashley, 1523-1525 N Avalon Circle offers a rare opportunity to acquire six fully separate two-bedroom, one-and-a-half-bath units across two triplex buildings. Four units are currently vacant, providing immediate upside through lease-up at market rent, while the remaining units are already income-producing. Each unit features a spacious layout with private outdoor space, making them highly attractive to long-term renters. The property is centrally located from major employers, shopping, and dining, with quick access to I-526 and downtown Charleston. This is a turnkey asset with the potential for room to grow--potentially perfect for investors looking to scale their portfolio in one of Charleston's most stable and desirable rental corridors.Improvements include: New roof New exterior paint New interior paint New floors New appliances Cabinets were either painted or replaced New toilets New lights New hinges and door handles \*Ownership has their SC real estate license. \*\*There may be a potential option to subdivide into 2 triplexes. This has not been confirmed and will need to be confirmed by buyer/buyer's agent and all governing bodies.