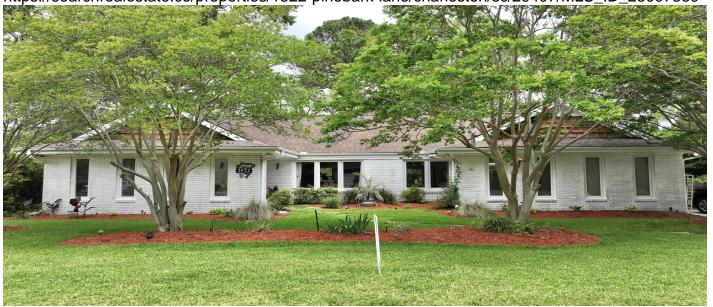

# 1522 Pinebark Lane, Charleston, 29407, SC

https://searchrealestate.co/properties/1522-pinebark-lane/charleston/sc/29407/MLS\_ID\_25007339

# Price - \$849,000

| Bedrooms | Baths | Half Baths | SqFt | Lot Size | Year Built | DOM     |
|----------|-------|------------|------|----------|------------|---------|
| 4        | 2     | 1          | 2506 | 0.3100   | 1972       | 63 Days |

### **Description**

Modern Elegance Meets Nature - Beautifully Renovated Home with Marsh Views! Welcome to this beautifully upgraded home, where timeless style meets functionality and comfort for your family. The open-concept layout seamlessly blends the kitchen, dining, and living areas--perfect for everyday living and entertaining alike. The kitchen now features a stunning quartzite island with a stainless farmhouse sink, accented by Acacia butcher block counters and a matching bar. New pendant and recessed lighting warmly illuminate the entire space, and a brand-new stainless gas range completes the modern chef's dream setup. Both bathrooms have been beautifully renovated with elegant finishes, continuing the home's cohesive, sophisticated feel. What truly sets this property apart is its serene natural setting. From your backyard, take in private marsh views and the tranquil beauty of the creek just beyond. A charming and private trail leads over a bridge and down to the water's edgeoffering a peaceful retreat and connection to the surrounding landscape. Unwind with breathtaking sunset views over the tranquil marsh. Step outside to enjoy a custom-built outdoor kitchen addition on the freshly painted back deckperfect for warm evenings and gatherings. The home's exterior has been refreshed with a timeless lime wash-painted brick, and the property has been carefully maintained with a recent arborist inspection and tree work, ensuring beauty and health year-round. Modern Elegance Meets Nature - Discover the charm and comfort of this beautifully renovated and private home with stunning marsh views.