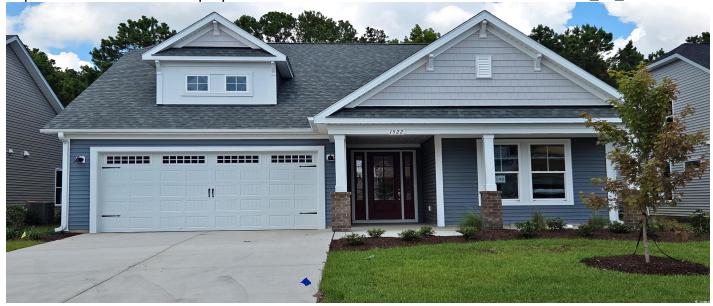

# 1522 Breakwater Dr., Little River, 29566, SC

https://searchrealestate.co/properties/1522-breakwater-dr/little-river/sc/29566/MLS\_ID\_2506863

#### **Description**

The Shorebreak is the perfect balance between outdoor living space and a coastal-inspired interior, encouraging you to slip off your sandals and relax. With 2,590 heated square feet, this home offers three bedrooms, two bathrooms and formal office. Step in from the Shorebreak's covered front porch to find an open kitchen, dining, and great room area. Breeze through sliding glass doors onto a 16 X 11 covered porch, ideal for warm summer evenings or afternoon get-togethers. Whether you're looking for an abundance of counter space, added seating, or a more intimate gathering area, this model's options will serve as the solution. Through the foyer, you'll find a large drop zone and laundry area while you unload beach accessories or sand-filled clothes. Drop-off beach chairs in the convenient storage space just inside the garage, as well. Beyond the open living space, find a stunning master suite complete with a tray ceiling, enormous walk-in closet, double vanity, and a seated shower.