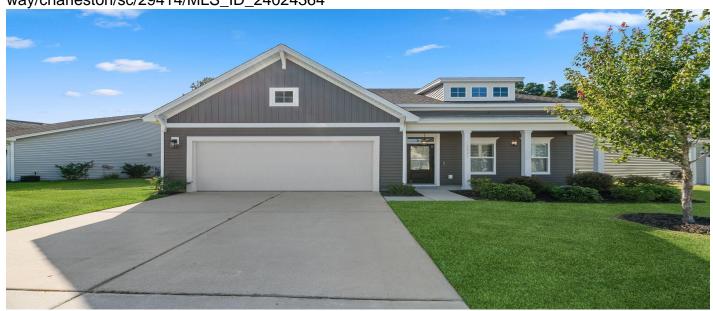

# 1521 Dawn Mist Way, Charleston, 29414, SC

https://searchrealestate.co/properties/1521-dawn-mist-way/charleston/sc/29414/MLS\_ID\_24024364

## **Price - \$542,500**

| Bedrooms | Baths | SqFt | Lot Size | Year Built | DOM      |
|----------|-------|------|----------|------------|----------|
| 3        | 2     | 2046 | 0.1600   | 2019       | 175 Days |

#### **Description**

Welcome to this stylish modern, single-level home in The Pointe at Rhodes Crossing, Charleston-combining convenience, comfort, and thoughtful design. The spacious primary suite features a tray ceiling and serene wooded views, offering a peaceful retreat. The en-suite bathroom includes dual vanities, a low-lip walk-in shower, and a generous walk-in closet for both luxury and functionality. The chef's kitchen is designed for cooking and entertaining, featuring a gas range, deep pantry, and an oversized island with an extended granite overhang for informal dining. Enjoy your private screened-in porch, perfect for morning coffee or unwinding in the evening while overlooking protected wooded wetlands. Located just minutes from medical offices, hospitals, schools, grocery stores, and shopping, This home offers both tranquility and convenience with easy access to downtown Charleston and everyday essentials.