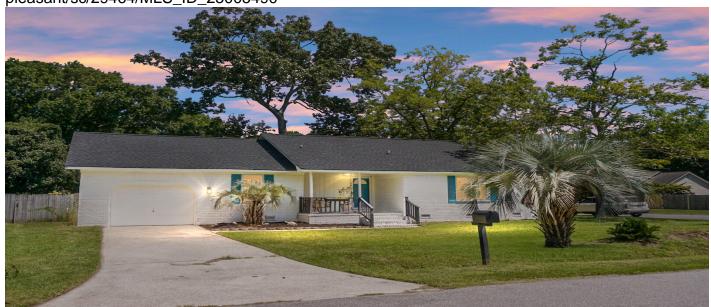

# **Price - \$725,000**

| Bedrooms | Baths | SqFt | Lot Size | Year Built | DOM    |
|----------|-------|------|----------|------------|--------|
| 4        | 2     | 1560 | 0.1300   | 1980       | 8 Days |

### **Description**

Welcome to this breath-taking coastal ranch in the heart of Mount Pleasant. Being centrally located to 526 and highway 17 the commute is a breeze. Renovated just a few years ago this house is turnkey! Literally. Just bring your clothes. Fully encapsulated in November of 2024, new roof in 2022, and more. The first thing you notice about this home is the large open concept living area/kitchen. This home has a brand-new kitchen with white cabinets, quartz counter tops, coastal grey backsplash, and plenty of storage. The island is huge. Plenty of room to watch the kids do homework or for the entertainers is big enough to host the holiday parties. Have the family relax in the living room while you get the snacks ready. On the first floor you have 2 secondary bedrooms and the primary bedroom. The primary bedroom is large enough for a king bed, 2 bedside tables, a bench to sit on, and an electric fireplace. The ensuite features a tile walk-in shower with custom glass doors, double vanity sinks, and a walk-in closet. You have a full bathroom in the hall for visitors and the 2 bedrooms. Between the garage and the living space you have the laundry area and access to the frog that serves as bedroom number four. Would make a fantastic office for someone who works from home. Out back you have a new deck placed in November of 2024 which is perfect for those low country evenings. The backyard is fully fenced in and has a double gate so you can park your boat.