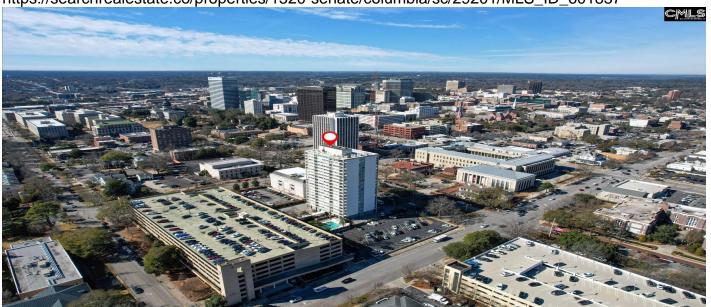

### **Description**

Located in the heart of USC and just minutes from Five Points and downtown Columbia, 1520 Senate Street #119 is a beautifully updated 2-bedroom, 1.5-bathroom condo offering modern comfort and convenience. Recently remodeled, this unit features new flooring, updated light fixtures, and ceiling fans in the bedrooms. The kitchen boasts updated appliances, granite countertops, and a stylish tile backsplash. The living room opens to a covered balcony with stunning views of Williams-Brice Stadium, providing the perfect spot to relax. Residents enjoy unmatched amenities, including utilities, laundry facilities, a gym, sauna, pool, assigned garage parking, and 24-hour security. With a prime location and incredible features, this condo is a rare find. Furniture is negotiable, making it even easier to move right in and enjoy everything this property has to offêr. Disclaimer: CMLS has not reviewed and, therefore, does not endorse vendors who may appear in listings.