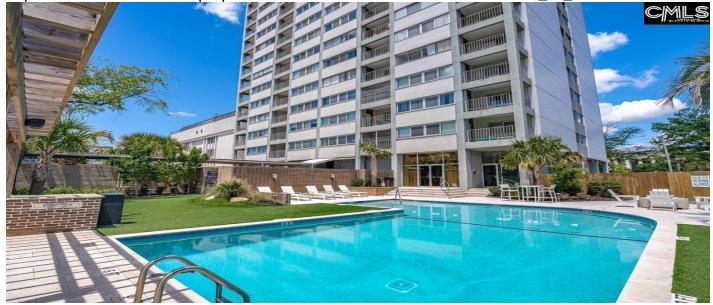

#### **Description**

Welcome to Senate Plaza! This cozy studio condo on the 19th floor offers breathtaking views through a wall of windows, enhanced with new blinds installed in the main living area. In 2023, this space also received a stylish upgrade with new LVP flooring, providing a modern and durable finish. The kitchen was completely remodeled in 2023 and features new appliances, sleek countertops, a contemporary sink & faucet, refaced cabinets with updated hardware, and a crisp white subway tile backsplash. For added safety and convenience, GFCI outlets were installed in both the kitchen and bathroom. This unit comes with one parking space in the on-sight garage to reduce issues with parking. The HOA includes all utilities, such as internet, cable, electricity, and trash, as well as 24/7 doormen service, access to a fitness room, and an on sight laundry facility. This property offers options for a new owner, as it currently has an excellent and reliable long-term tenant already in place paying \$1450 monthly. Or if the space is needed for personal use the tenant can be asked to leave with a 30 day notice at time of closing prior to lease ending. This is ideal for a University of SC student looking for a convenient location directly across the street from the Law School and close proximity to downtown. Schedule your showing today and discover the possibilities that await at Senate Plaza! Listing agent is owner. Lender that is able to finance in this building is with Motto Mortgage 803-500-5082, ext 701 Disclaimer: CMLS has not reviewed and, therefore, does not endorse vendors who may appear in listings.