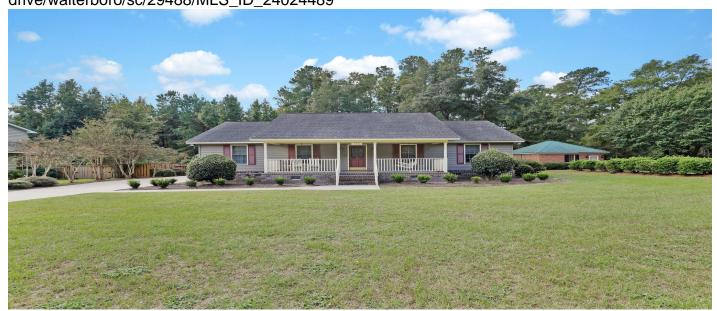

## **Description**

This well-maintained home sits on .70 +/- acres (lots 30 and 30A), is located in the desirable Silverhill Subdivision with no HOA fees. The home offers 1,811 Sq. Ft., large family room, 3 bedrooms, 2 full baths, eat-in kitchen with a walk-in pantry/storage area, separate dining room, and a sunroom. The primary bedroom has two closets, and a spacious bathroom that has a recently installed new shower. The back of the house offers a nice deck that is great when entertaining family and friends. The backyard has a wooden fence for privacy and has plenty space for the children and pets to play. This home is located just minutes to shopping, restaurants, doctors, hospital, schools, etc. All your conveniences are right here waiting for you. Come take a look!