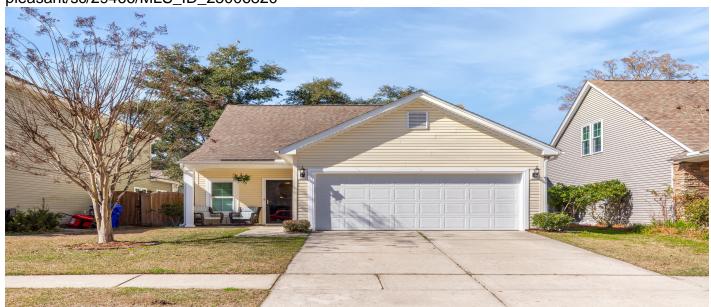

# 1516 Oldenburg Drive, Mount Pleasant, 29466, SC

https://searchrealestate.co/properties/1516-oldenburg-drive/mount-pleasant/sc/29466/MLS\_ID\_25006820

## Price - \$579,900

| Bedrooms | Baths | SqFt | Lot Size | Year Built | DOM    |
|----------|-------|------|----------|------------|--------|
| 3        | 2     | 1510 | 0.1000   | 2014       | 1 Days |

## **Description**

Your new home is ready and waiting! Step into this charming one-story home, complete with a versatile room above the garage. Inside, you'll be welcomed by an open floor plan designed for everyday living, with a seamless flow between the dining, family, and eat-in kitchen. A full-size laundry room adds convenience to the layout. The spacious primary suite features a generous walk-in closet and a private en-suite bathroom. Two additional bedrooms on the main floor offer ample space for family or guests. The bonus room above the garage is full of potential--ideal for a home office, playroom, or guest suite! Step outside to your fully fenced backyard--perfect for starting a garden or simply unwinding and soaking up the beautiful spring weather! Tupelo boasts fantastic amenities for the whole family and is conveniently located near shopping, dining, and all the exciting growth happening in North Mount Pleasant. Don't miss out! Schedule your showing today!