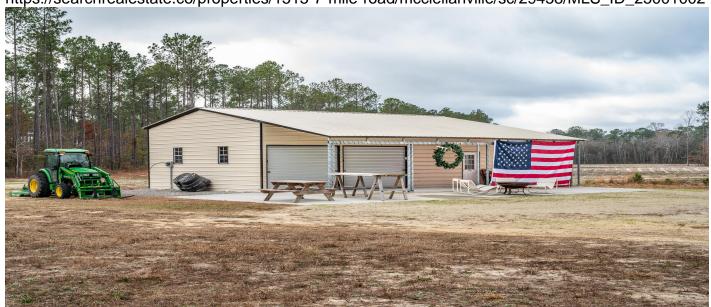

#### **Description**

Collins Creek is a 116-acre tract of land that was once part of historic Harrietta Plantation and borders Fairfield Plantation, which has been managed as a pine plantation. This property is also adjacent to the Wedge Plantation and down the road from what was previously the Santee Gun Club. Carved off in the 1990s, this pristine piece of land has been meticulously cared for with various improvements made by the current owner. A thorough road system was added in 2019, 24+ acres of tillable fields are prepared and are ideal for planting crops or upland bird, dove and deer hunting. In 2022, a utility barn was added with electrical roughed-in and a deep water well was installed in 2024. This property has multiple hunting condos/box stands and a duck blind. This property provides ample space and an ideal ecosystem for duck impoundments and further development as a sportsman's paradise. Collins Creek is currently managed for wild turkeys, wild hogs, whitetail deer, doves and ducks. Current zoning is RM and allows for one dwelling per 25 acres, making it ideal as an equestrian community development or hunt club. There is also income potential for tree farming.