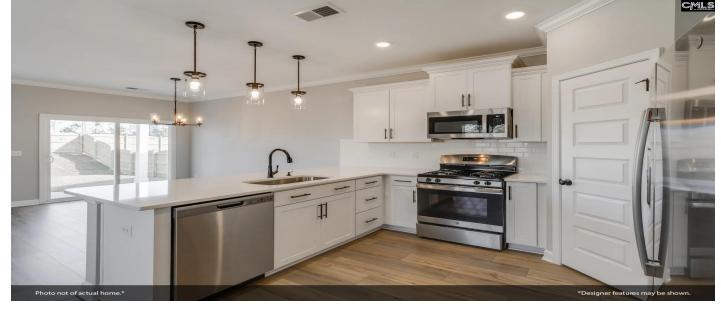

#### Kitchen

## Description

Welcome to The Falls! Fall in love with this three-bedroom, two-and-one-half bath Underwood floorplan that sits on a corner lot. This bright and airy home seamlessly blends the kitchen, dining, and living spaces, creating a fluid environment ideal for entertaining and everyday living. The living room features a cozy fireplace, perfect for chilly evenings. The kitchen is designed for functionality and style, with quartz countertops, modern stainless-steel appliances, and extravagant light fixtures over the peninsula bar top area. Upstairs, the primary bedroom offers a private retreat with a stunning garden tub, separate tile shower with sleek finishes, and dual vanities. The walk-in closet offers ample storage. This home balances comfort, style, and functionality, making it an ideal choice for those seeking affordable modern living with a touch of luxury. Don't miss this amazing home! Disclaimer: CMLS has not reviewed and, therefore, does not endorse vendors who may appear in listings.