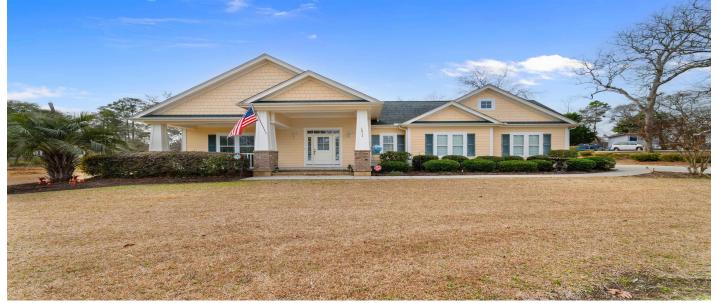

# Description

Welcome to your dream home! This meticulously maintained 3-bedroom, 2-bathroom craftsmanstyle property sits on a spacious 0.49-acre lot, just a short golf cart ride away from the beautiful beaches of North Myrtle Beach. With no HOA, this home offers flexibility and privacy, featuring a large fenced-in backyard with a 6-foot privacy fence-perfect for pets, play, or even adding an inground pool. Inside, you'll find newly installed LVP flooring (2024), tray ceilings, granite countertops, and new stainless steel appliances, all combining modern style with comfort. The home also boasts a new HVAC system (July 2024) with a UV light upgrade (December 2024) to enhance air guality and efficiency. A large side-load two-car garage adds to the home's functionality and curb appeal, offering plenty of storage space and easy access. Additionally, the laundry room features a custom hall tree drop zone, and an office space with a built-in desk. Built in 2011 with a 30-year roof guarantee, this home has been impeccably cared for, with the previous owners only using it as a second home. Outside, you'll love the covered front porch, extended back patio with a charming gazebo, and an exterior detached shed with electricity for extra storage or hobbies. With great curb appeal and plenty of outdoor living space, this property offers endless potential for relaxation and entertainment. Don't miss your chance to own this stunning home in a prime location—schedule a showing today! Buyer is responsible for all measurement verifications.